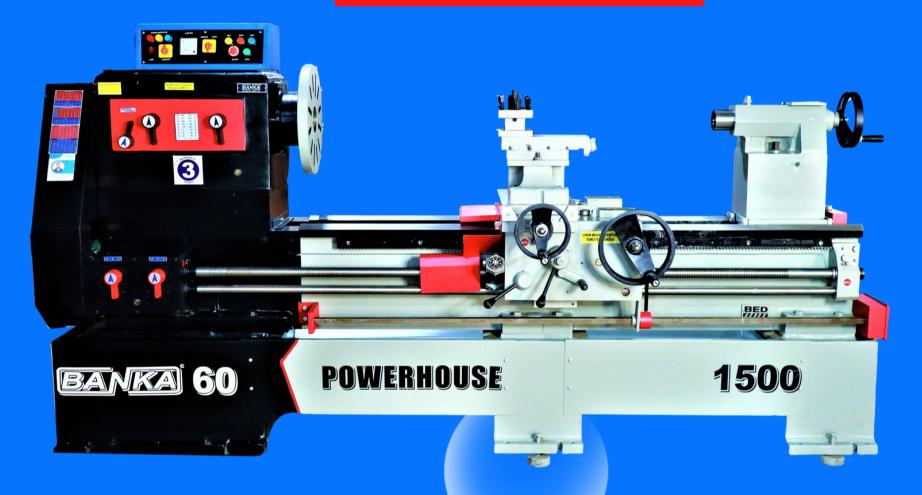

## ALL GEAR LATHE MACHINE

★★★☆

Model - 60 1500/2500/3000/3500/4000

SIZE 9/12/14/16 FEET

Height Of Center: 300 mm Spindle Bore: 80 mm Admin Between Center: 1500/2500/3000/3500 mm Spindle Speed: 1050 RPM Bed Width: 375 mm

Cross Slide: 325 mm

**Motor: 5HP** 

60/1500 ALL GEAR LATHE RS. 4,95,000/-

60/2500 ALL GEAR LATHE RS. 6,25,000/-

60/3000 ALL GEAR LATHE RS. 6,55,000/-

60/3500 ALL GEAR LATHE RS. 6,95,000/-

60/4000 ALL GEAR LATHE RS. 8,25,000/-